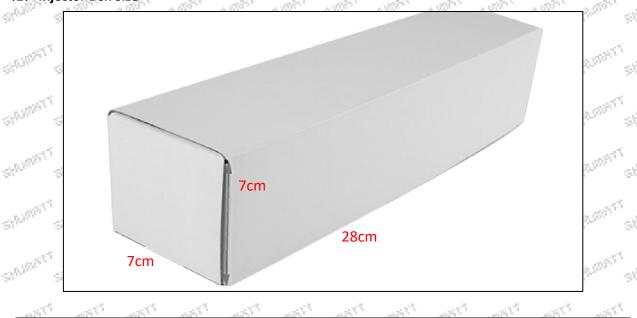

|

▲ Minors are forbidden to use the fuel injector assembly, O-ring, gasket, nozzle protective cover, fuel injector house protective cover, solenoid valve protective cover, VCI anti-rust bag, and air bubble bag to avoid personal injury.

▲ O-ring and gasket are disposable installation accessories, and need to be replaced for re-installation. THE PROPERTY AND PROPERTY AND PROPERTY.

▲ The nozzle protective cover, the injector house protective cover, and the solenoid valve protective cover are recyclable accessories that can be reused.

▲ VCI anti-rust bags and bubble bags are non-degradable materials, please dispose of them properly after using.

▲ The injector and the installation parts should be coated with appropriate sealing oil during installation.

#### (2) Injector Box Size



| × | No. | Name         | Jana 1 Jana 2 Jana 2 | Injector P | Package S | Size (cr | n) | <br> |
|---|-----|--------------|----------------------|------------|-----------|----------|----|------|
|   | 1   | Injector Box |                      |            | 28*7*7    | 7        |    |      |

Mob/WhatsApp: +86 13410541523 Tel: +8675523215133

Email: ruby@shumatt.com

© 2022 Shenzhen Shumatt Technology Co., Ltd

#### 1.9.0445110054 Injector's Testing Standard and Certificate

We can provide the factory quality inspection test report of each injector to ensure that each injector delivered meets the engine performance indicators.



#### 1.10.0445110054 Injector's Warranty Instructions

#### (1) . Product Warranty Conditions and Instructions

It is necessary to provide pictures, videos, or