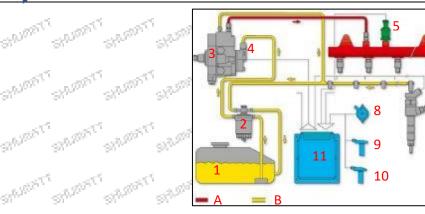

|
|-----------|---------------------------|
| Styre Sty | brand, logo, part number, |
| A         | series number             |
| ari Bari  | nozzle part number        |

#### 2.2.0445110054 Injector's Application Scenarios

Common rail system is an oil supply method refers to the diesel oil from the fuel tank sucked out by the gear pump through the oil-water separator and the gear pump to diesel fine filter, high-pressure pump, common rail pipe, and fuel injector, all together with the closed-loop fuel supply system composed of sensors and ECU that completely separates the generation of injection pressure and the injection process from each other.

Mob/WhatsApp: +86 13410541523 Tel: +8675523215133

© 2022 Shenzhen Shumatt Technology Co., Ltd

Email: ruby@shumatt.com



Pic No. 1

| No. | Name                  | No.         | Name                        | No.          | Name                           | No.   | Name                         |
|-----|-----------------------|-------------|-----------------------------|--------------|--------------------------------|-------|------------------------------|
| 1   | Tank                  | , 5<br>(* - | Common Rail Pressure Sensor | 9            | Engine Crankshaft Sensor       | A.    | High Pressure Oil<br>Circuit |
| 2   | Diesel Filter         | 6           | Common Rail Pipe            | 10           | Camshaft Sensor                | В     | Low<br>Pressure Oil Circuit  |
| 3   | High-Pressure<br>Pump | رة <b>7</b> | Injector                    | 11           | ECU Electronic Control<br>Unit | -offi | -10