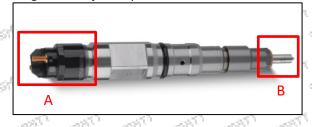

aintenance manual.

Injector failure caused by failure to replace consumable parts as specified in the vehicle engine maintenance manual.

Injector failure caused by not complying with the intake system fit clearance and exhaust system fit clearance requirements specified in the vehicle engine maintenance manual.

Failure to replace the consumable parts and the fitting clearance of the oil inlet system pipeline and the fuel injector connection in accordance with the fuel intake system specified in the vehicle engine maintenance manual.

#### 1.11.0445110054 Injector's Manufacturer

Injector's manufacturer: Shenzhen Shumatt Technology Co., Ltd

#### 2.0445110054 Injector Technical Support

### 2.1.0445110054 Injector's Part Number Location

1) E.g.: The injector part number see as follows



| No.       | Name                      |
|-----------|---------------------------|
| Styre Sty | brand, logo, part number, |
| A         | series number             |
| ari Bari  | nozzle part number        |

#### 2.2.0445110054 Injector's Application Scenarios

Common rail system is an oil supply method refers to the diesel oil from the fuel tank sucked out by the gear pump through the oil-water separator and the gear pump to diesel fine filter, high-pressure pump, common rail pipe, and fuel injector, all together with the closed-loop fuel supply system composed of sensors and ECU that completely separates the generation of injection pressure and the injection process from each other.

Mob/WhatsApp: +86 13410541523 Tel: +8675523215133

© 2022 Shenzhen Shumatt Technology Co., Ltd

Emai